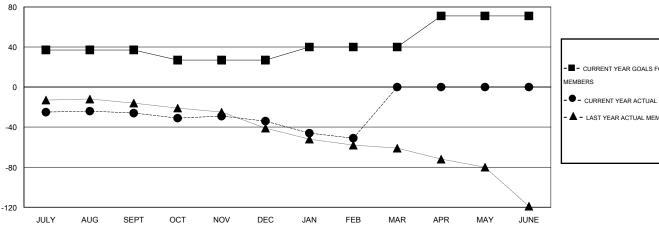

### GOALS AND ACTUAL MEMBERS CUMULATIVE

| -■- CURRENT YEAR GOALS FOR NEW MEMBERS |
|----------------------------------------|
| - ● - CURRENT YEAR ACTUAL MEMBERS      |
| - ▲ - LAST YEAR ACTUAL MEMBERS         |
|                                        |
|                                        |